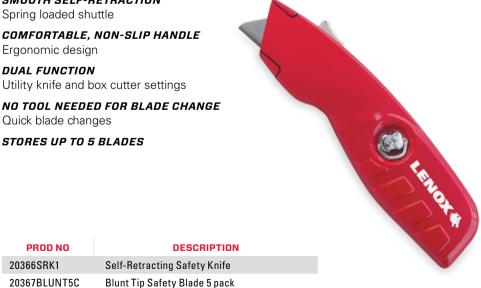

# **SELF-RETRACTING SAFETY KNIFE & BLUNT TIP SAFETY BLADES**

## A Safety Blade that Works

### SMOOTH SELF-RETRACTION

Quick blade changes

20368BLUNT50D

Blunt Tip Safety Blade 50 pack with Dispenser

## INCREASED SAFETY

Blunt tip design