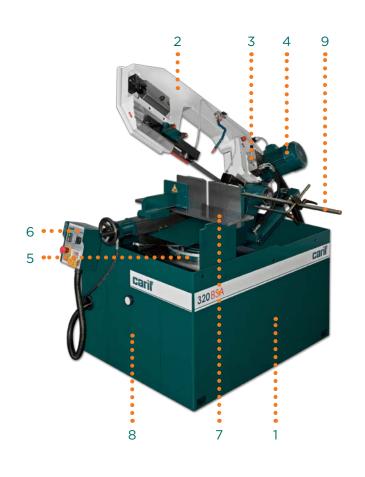

#### **Standard Features:**

- 1. Robust basement structure in steel powder painted with bright and smooth finishing
- 2. Bow structure in special aluminum alloy hardened
- 3. Patented Hydraulic system for a fine regulation of bow feed and cutting pressure
- 4. Blade motor 1,1/1,4 KW; 400V; 38-76 m/1'
- 5. Miter cutting -45°/+60°; bow rotation through conical bearings independent from the plans for piece support
- 6. Electrical cabinet easily movable for the best ergonomics
- 7. Wide Plans for piece support for a comfortable and practical cutting area
- 8. Complete coolant equipment of 50 lt. tank with electro-pump 3ph. inside the basement
- 9. Measuring device L=500 mm with height regulation
- · Large chips container for easy cleaning
- Bimetal blade M42 mm 3025x27x0,9, cardboard box + pallet, service wrenches, instruction manual and spare parts list