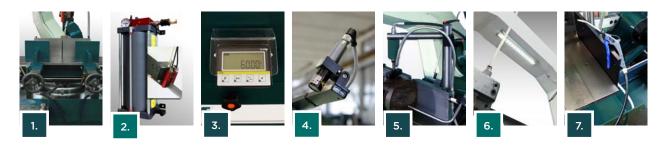

# **Optional**

- 1. Additional double vice (for specific straight cut)
- 2. Air/oil lubrication system 3lt. 2 elements
- 3. Digital angle display
- 4. Laser-line for positioning
- 5. Hydraulic device for vertical clamping of bars
- 6. Working LED light
- Thickness for cutting at 90° mm 400 x 190 h
- 7. Flushing hose