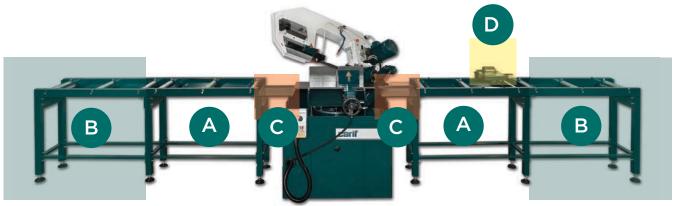

## **Roller units**

Modular roller-unit type "A":

length 1m - width 400 mm - capacity 0,9 t/m

Modular roller-unit type "B":

length 1m - width 400 mm - capacity 0,9 t/m

Plan type "C" for connection roller-unit type "A" to the machine: width 400 mm

## **Measuring Device**

CARIF DMS - Digital Measurement System L=2meters
Measuring device graduated in mm type "D": length 1 m